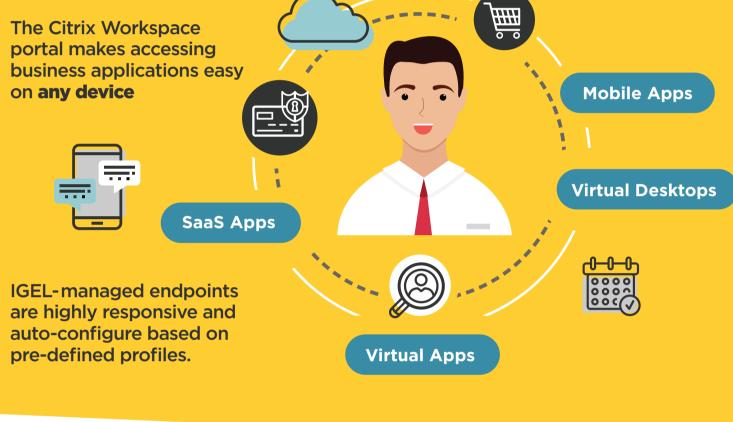

# FROM ANY DEVICE AT ANY TIME

**ENABLE FLEXIBLE WORKSPACE ACCESS** 

to IGEL OS

Citrix Workspace app

## AND SATISFACTION The Citrix Workspace

**INCREASE USER PRODUCTIVITY** 

## Simplify use of data center and cloud resources

Update endpoints quickly and reliably

Automate endpoint configuration

**IMPROVE IT EFFICIENCY** 

Eliminate the need for remote Windows patching